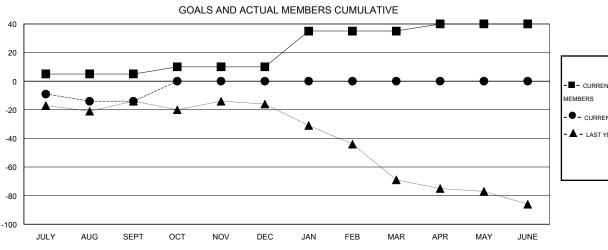

## GOALS AND ACTUAL NEW CLUBS CUMULATIVE

| -■- CURRENT YEAR GOALS FOR NEW    |  |
|-----------------------------------|--|
| MEMBERS                           |  |
| - ● - CURRENT YEAR ACTUAL MEMBERS |  |
| - ▲ - LAST YEAR ACTUAL MEMBERS    |  |
|                                   |  |
|                                   |  |
|                                   |  |